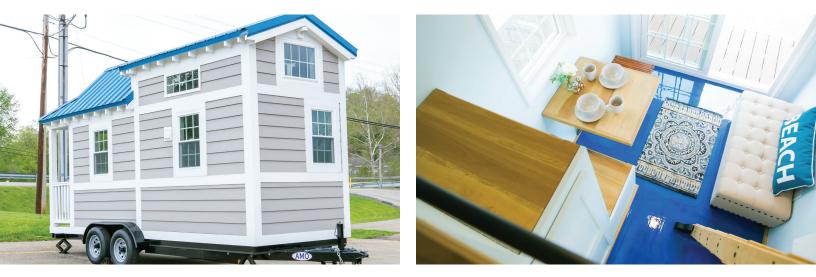

### **MEET THE SHONSIE**

Meet the cottage-style Shonsie! Built on a custom steel trailer with radial tires, safety brakes and leveling jacks, this home will transport you in elegant style to the nearest beach or seaside retreat. Onlookers will notice the striking blue metal roof and admire the polymer composite siding. You'll love the views through the sliding glass patio doors that lead out to the picturesque front porch.

The interior of this lovely tiny home includes an exposed rafter ceiling, a gleaming blue epoxy floor, a rolling library ladder, and a folding dining table. The kitchen features a stunning white solid-surface countertop, designer faucet, electric cooktop, stainless sink, and a ceiling storage compartment. Take the ladder up to the 52 square foot sleeping loft and you'll notice a full sized mattress, windows, and additional storage in the loft floor.