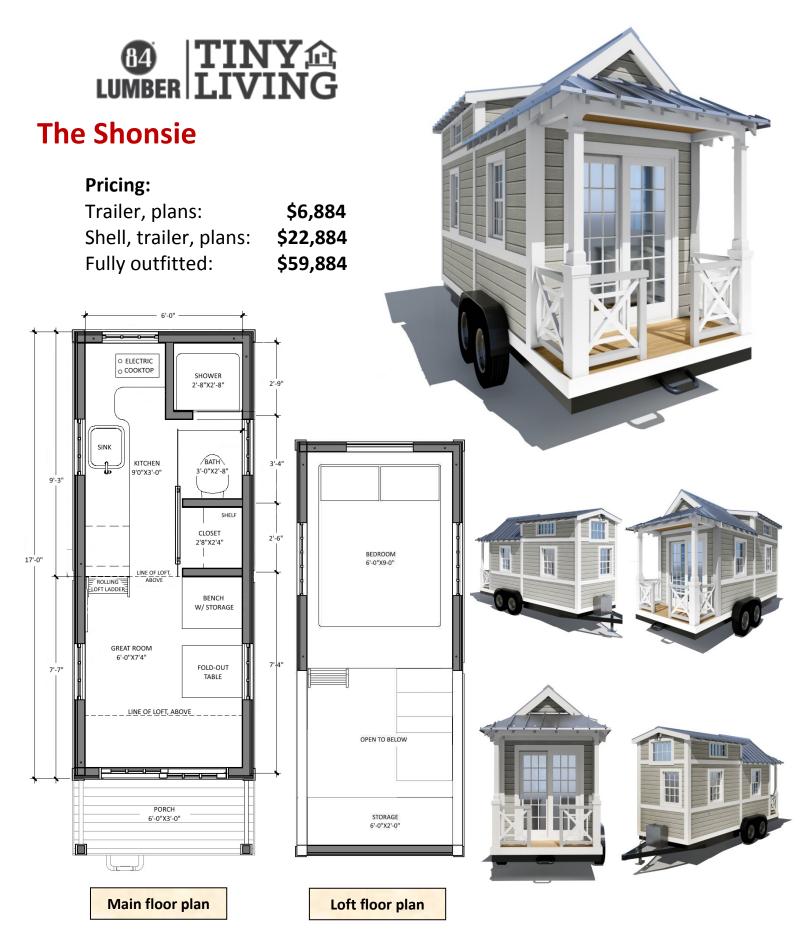

## MEET THE SHONSIE

Meet the cottage-style Shonsie! Built on a custom steel trailer with radial tires, safety brakes and stabilizing jacks, this home will transport you in elegant style to the nearest beach or seaside retreat. Onlookers will notice the striking red metal roof and admire the polymer composite siding. You'll love the views through the sliding glass patio doors that lead out to the picturesque front porch.

The interior of this lovely tiny home includes an exposed rafter ceiling, a gleaming red epoxy floor, a rolling library ladder, and a folding dining table. The kitchen features a stunning white solid-surface countertop, designer faucet, electric cooktop, stainless sink, and a ceiling storage compartment. Take the ladder up to the 52 square foot sleeping loft and you'll notice a full sized mattress, windows, and additional storage in the loft floor. We hope you make this exquisite home your next home sweet (tiny) home.

#### Specifications

- 154 sq. ft.
- 52 sq.ft. loft
- 1 bedroom in loft
- 1 bath
- Exterior 6'-10"x16'-4"
- Porch 6'-10"x3'-0"