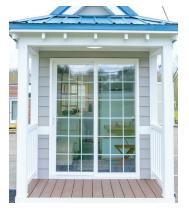

### **MEET THE SHONSIE**

Meet the cottage-style Shonsie! Built on a custom steel trailer with radial tires, safety brakes and leveling jacks, this home will transport you in elegant style to the nearest beach or seaside retreat. Onlookers will notice the striking blue metal roof and admire the polymer composite siding. You'll love the views through the sliding glass patio doors that lead out to the picturesque front porch.

#### **Exterior features**

- OSB wall & roof sheathing
- Polymer composite lap siding
- Low-E aluminum clad windows
- 26 gauge blue metal roof.
- 2"x4" wall framing
- R-13 floor, wall, and ceiling insulation
- House wrap
- Insulated clad windows
- Insulated sliding glass door
- Exterior lockset
- GFI receptacle
- Freshwater inlet
- 30 amp electrical hook-up
- LED security light
- Sliding glass patio front door
- Front porch with composite decking