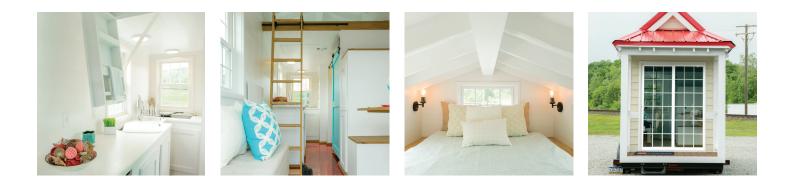

The interior of this lovely tiny home includes an exposed rafter ceiling, a gleaming red epoxy floor, a rolling library ladder, and a folding dining table. The kitchen features a stunning white solid-surface countertop, designer faucet, electric cooktop, stainless sink, and a ceiling storage compartment. Take the ladder up to the 52 square foot sleeping loft and you'll notice a full sized mattress, windows, and additional storage in the loft floor. We hope you make this exquisite home your next home sweet (tiny) home.

#### **Interior amenities**

- Exposed rafter ceiling
- Reclaimed wood accent wall
- Custom-designed sliding door
- Upstairs loft bedroom with fullsized bed, windows and lighting.
- Blue epoxy floor
- Rolling library ladder
- Loft floor storage area
- Ceiling storage compartment
- Closet
- Energy saving LED lighting
- Smoke/CO<sup>2</sup> detector
- Fire extinguisher
- U/L approved devices and wiring
- USB outlets
- Ceiling fan with light
- Electric heating unit
- 30 gallon freshwater tank
- 20 gallon Energy Star water heater

#### Kitchen

- Solid-surfaced countertop
- Folding dining table
- Energy Star refrigerator
- Stainless steel sink
- Smooth surface electric cooktop
- Designer faucet
- Built-in kitchen table