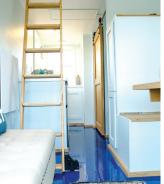

### **MEET THE SHONSIE**

Meet the cottage-style Shonsie! Built on a custom steel trailer with radial tires, safety brakes and leveling jacks, this home will transport you in elegant style to the nearest beach or seaside retreat. Onlookers will notice the striking blue metal roof and admire the polymer composite siding. You'll love the views through the sliding glass patio doors that lead out to the picturesque front porch.

The interior of this lovely tiny home includes an exposed rafter ceiling, a gleaming blue epoxy floor, a rolling library ladder, and a folding dining table. The kitchen features a stunning white solid-surface countertop, designer faucet, electric cooktop, stainless sink, and a ceiling storage compartment. Take the ladder up to the 52 square foot sleeping loft and you'll notice a full sized mattress, windows, and additional storage in the loft floor.