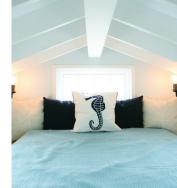

The interior of this lovely tiny home includes an exposed rafter ceiling, a gleaming blue epoxy floor, a rolling library ladder, and a folding dining table. The kitchen features a stunning white solid-surface countertop, designer faucet, electric cooktop, stainless sink, and a ceiling storage compartment. Take the ladder up to the 52 square foot sleeping loft and you'll notice a full sized mattress, windows, and additional storage in the loft floor.

#### **Interior amenities**

- Exposed rafter ceiling
- Reclaimed wood accent wall
- Custom-designed sliding door
- Upstairs loft bedroom with fullsized bed, windows and lighting.
- Blue epoxy floor
- Rolling library ladder
- Loft floor storage area
- Ceiling storage compartment
- Closet
- Energy saving LED lighting
- Smoke/CO<sup>2</sup> detector
- Fire extinguisher
- U/L approved devices and wiring
- USB outlets
- Ceiling fan with light
- Electric heating unit
- 30 gallon freshwater tank
- 20 gallon Energy Star water heater