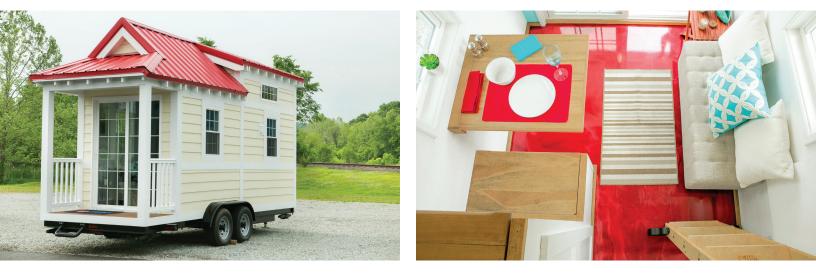

## MEET THE SHONSIE

Meet the cottage-style Shonsie! Built on a custom steel trailer with radial tires, safety brakes and stabilizing jacks, this home will transport you in elegant style to the nearest beach or seaside retreat. Onlookers will notice the striking red metal roof and admire the polymer composite siding. You'll love the views through the sliding glass patio doors that lead out to the picturesque front porch.

The interior of this lovely tiny home includes an exposed rafter ceiling, a gleaming red epoxy floor, a rolling library ladder, and a folding dining table. The kitchen features a stunning white solid-surface countertop, designer faucet, electric cooktop, stainless sink, and a ceiling storage compartment. Take the ladder up to the 52 square foot sleeping loft and you'll notice a full sized mattress, windows, and additional storage in the loft floor. We hope you make this exquisite home your next home sweet (tiny) home.