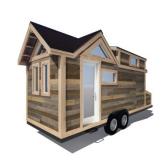

### MEET THE COUNTRYSIDE

Meet the Countryside, a rustic tiny home! Our largest tiny home yet, the Countryside is built on a steel trailer with radial tires, safety brakes, and stabilizing jacks. It's exterior features a reclaimed wood-look.

Among the key features of this rustic space are the extra storage space, bamboo flooring, and permanent staircase. The kitchen features a butcher block countertop, raised bar for cooking and dining, an ENERGY STAR refrigerator and induction cook-top, and a distinctive bathroom with a vanity.

#### **Exterior features**

- OSB wall & roof sheathing
- · Cedar lap siding
- Low-E vinyl windows
- · Composite fiberglass roof.
- 2"x4" wall framing
- R-13 floor insulation
- · Wall & ceiling insulation
- House wrap
- Insulated entrance door with blinds between glass
- Exterior lockset & deadbolt
- GFI receptacle
- Freshwater inlet
- 50 amp electrical hook-up
- LED security light
- · Front porch with composite decking