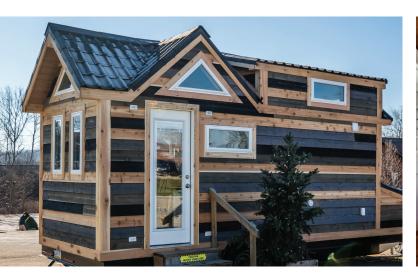

### MEET THE COUNTRYSIDE

Meet the Countryside, a rustic tiny home! Our largest tiny home yet, the Countryside is built on a steel trailer with radial tires, safety brakes, and stabilizing jacks. It's exterior features a reclaimed wood-look.

Among the key features of this rustic space are the extra storage space, bamboo flooring, and permanent staircase. The kitchen features a butcher block countertop, raised bar for cooking and dining, an ENERGY STAR refrigerator and induction cook-top, and a distinctive bathroom with a vanity.

#### **Exterior features**

- OSB wall & roof sheathing
- · Cedar lap siding
- Low-E vinyl windows
- · Composite fiberglass roof.
- 2"x4" wall framing
- R-13 floor insulation
- · Wall & ceiling insulation
- House wrap
- Insulated entrance door with blinds between glass
- Exterior lockset & deadbolt
- GFI receptacle
- Freshwater inlet
- 50 amp electrical hook-up
- LED security light
- · Front porch with composite decking