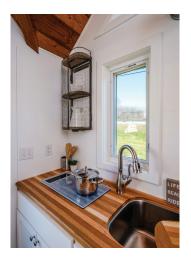

Among the key features of this rustic space are the extra storage space, bamboo flooring, and permanent staircase. The kitchen features a butcher block countertop, raised bar for cooking and dining, an ENERGY STAR refrigerator and induction cook-top, and a distinctive bathroom with a vanity.

#### Kitchen

- Butcher block countertop
- Raised butcher block bar for dining and working
- · Energy Star refrigerator
- Stainless Steel sink
- Smooth surface induction cooktop
- Designer Faucet
- · 2 upper cabinets