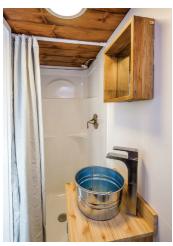

# HOME SWEET (TINY) HOME

### MEET THE COUNTRYSIDE





Meet the Countryside, a rustic tiny home! Our largest tiny home yet, the Countryside is built on a steel trailer with radial tires, safety brakes, and stabilizing jacks. It's exterior features a reclaimed wood-look.

Among the key features of this rustic space are the extra storage space, bamboo flooring, and permanent staircase. The kitchen features a butcher block countertop, raised bar for cooking and dining, an ENERGY STAR refrigerator and induction cook-top, and a distinctive bathroom with a vanity.

Whether you are buying this home for your countryside travels or plan to live in it full-time, this exclusive tiny home will bring you comfort as well as adventures!













## **The Countryside**

### **Pricing:**

Trailer, plans: \$6,884
Shell, trailer, plans: \$31,884

Fully outfitted: \$79,884











MAIN FLOOR PLAN

**LOFT FLOOR PLAN** 



### **Countryside features**

#### **Specifications**

- 203 sq. ft. living space
- 150 sq. ft. main
- 53 sq.ft. loft
- · 1 bedroom in loft
- 1 bath
- Exterior 8'-3"x23'-3"
- Storage 8'-0"x3'-6"

#### **Interior amenities**

- Upstairs loft bedroom with full-sized bed, windows and lighting.
- · Bamboo floor
- Front storage compartments
- Closet
- · Energy saving LED lighting
- Smoke/CO<sup>2</sup> detector
- Fire extinguisher
- U/L approved devices and wiring
- USB outlets
- · Ceiling fan with light
- Dual-split HVAC system
- 36 gallon freshwater tank
- · Tankless Energy Star water heater
- Day bed with storag