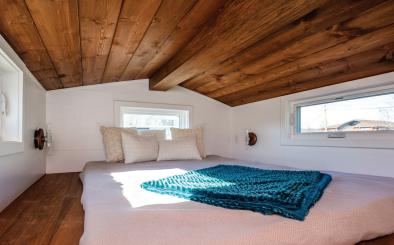

#### **Interior amenities**

- Upstairs loft bedroom with full-sized bed, windows and lighting.
- · Bamboo floor
- Front storage compartments
- Closet
- · Energy saving LED lighting
- Smoke/CO<sup>2</sup> detector
- Fire extinguisher
- U/L approved devices and wiring
- USB outlets
- · Ceiling fan with light
- Dual-split HVAC system
- 36 gallon freshwater tank
- · Tankless Energy Star water heater
- Day bed with storage