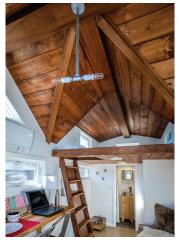

Among the key features of this rustic space are the extra storage space, bamboo flooring, and permanent staircase. The kitchen features a butcher block countertop, raised bar for cooking and dining, an ENERGY STAR refrigerator and induction cook-top, and a distinctive bathroom with a vanity.

#### **Interior amenities**

- Upstairs loft bedroom with full-sized bed, windows and lighting.
- · Bamboo floor
- Front storage compartments
- Closet
- · Energy saving LED lighting
- Smoke/CO<sup>2</sup> detector
- Fire extinguisher
- U/L approved devices and wiring
- USB outlets
- · Ceiling fan with light
- Dual-split HVAC system
- 36 gallon freshwater tank
- · Tankless Energy Star water heater
- Day bed with storage