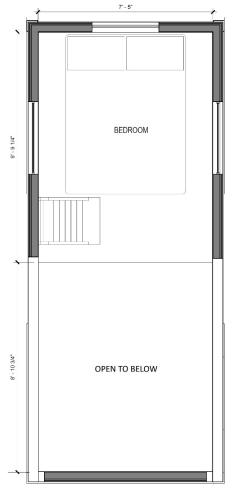

### **Pricing:**

Trailer, plans: \$6,884
Shell, trailer, plans: \$31,884

Fully outfitted: \$79,884

MAIN FLOOR PLAN

**LOFT FLOOR PLAN** 

#### **Specifications**

- 203 sq. ft. living space
- 150 sq. ft. main
- 53 sq.ft. loft
- · 1 bedroom in loft
- 1 bath
- Exterior 8'-3"x23'-3"
- Storage 8'-0"x3'-6"

#### **Interior amenities**

- Upstairs loft bedroom with full-sized bed, windows and lighting.
- · Bamboo floor
- Front storage compartments
- Closet
- · Energy saving LED lighting
- Smoke/CO<sup>2</sup> detector
- Fire extinguisher
- U/L approved devices and wiring
- USB outlets
- · Ceiling fan with light
- Dual-split HVAC system
- 36 gallon freshwater tank
- · Tankless Energy Star water heater
- Day bed with storage