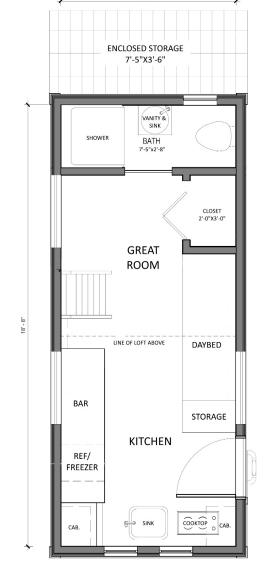

### **Pricing:**

Trailer, plans: \$6,884
Shell, trailer, plans: \$31,884

Fully outfitted: \$79,884

MAIN FLOOR PLAN

**LOFT FLOOR PLAN** 

#### **Specifications**

- 203 sq. ft. living space
- 150 sq. ft. main
- 53 sq.ft. loft
- · 1 bedroom in loft
- 1 bath
- Exterior 8'-3"x23'-3"
- Storage 8'-0"x3'-6"