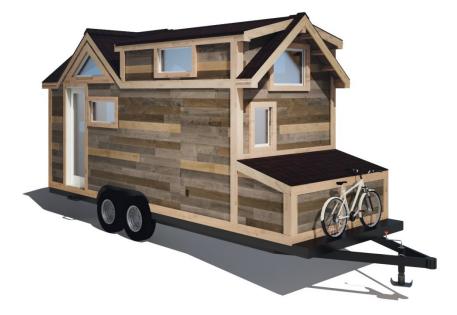

### MEET THE COUNTRYSIDE

Meet the Countryside, a rustic tiny home! Our largest tiny home yet, the Countryside is built on a steel trailer with radial tires, safety brakes, and stabilizing jacks. It's exterior features a reclaimed wood-look.

#### **Trailer specifications**

- · Custom steel trailer
- Size without tongue 101"x20'
- 14,000 lb. capacity
- Steel floor joists
- · Aluminum rodent resistant decking
- Steel-belted radial tires
- Safety brakes
- · Four stabilizing jacks