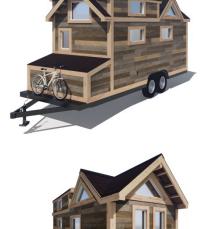

### MEET THE COUNTRYSIDE

Meet the Countryside, a rustic tiny home! Our largest tiny home yet, the Countryside is built on a steel trailer with radial tires, safety brakes, and stabilizing jacks. It's exterior features a reclaimed wood-look.

Among the key features of this rustic space are the extra storage space, bamboo flooring, and permanent staircase. The kitchen features a butcher block countertop, raised bar for cooking and dining, an ENERGY STAR refrigerator and induction cook-top, and a distinctive bathroom with a vanity.

#### **Trailer specifications**

- · Custom steel trailer
- Size without tongue 101"x20'
- 14,000 lb. capacity
- Steel floor joists
- · Aluminum rodent resistant decking
- Steel-belted radial tires
- Safety brakes
- · Four stabilizing jacks